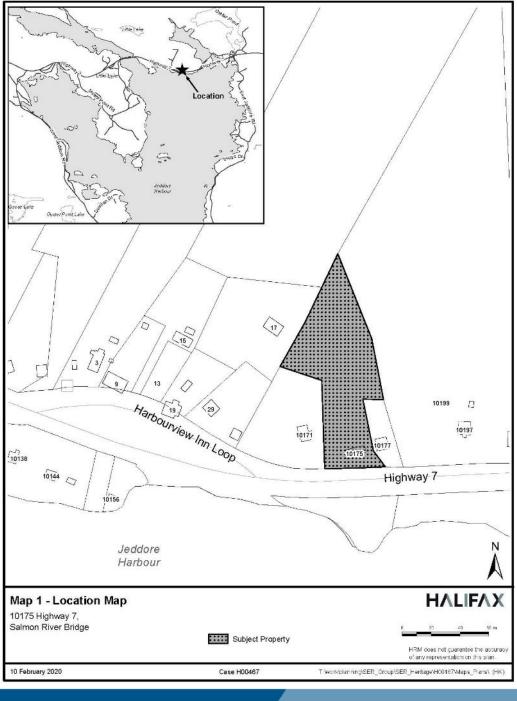

## Recommendation

It is recommended that the Heritage Advisory Committee recommend that Regional Council:

- Set a date for a heritage hearing to consider the inclusion of 10175 Highway 7, as shown on Map 1, in the Registry of Heritage Property for the Halifax Regional Municipality; and
- Approve the request to include 10175 Highway 7, as shown on Map 1, in the Registry of Heritage Property for the Halifax Regional Municipality as a municipal heritage property.