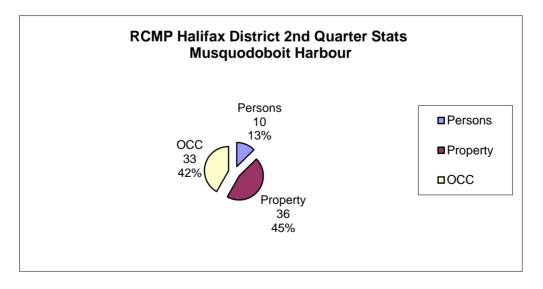

| Musquodoboit Harbour   | 2nd Qtr<br>2016       | 2nd Qtr<br>2017 | #<br>Change | %<br>Change             | YTD<br>2016 | YTD<br>2017    | #<br>Change | %<br>Change             |
|------------------------|-----------------------|-----------------|-------------|-------------------------|-------------|----------------|-------------|-------------------------|
| PERSONS                |                       |                 |             |                         |             |                |             |                         |
| Homicide               | 0                     | 0               | 0           | 0.00                    | 0           | 0              | 0           | 0.00                    |
| Attempted Murder       | 0                     | 0               | 0           | 0.00                    | 0           | 0              | 0           | 0.00                    |
| Robbery                | 0                     | 0               | 0           | 0.00                    | 1           | 0              | -1          | -100.00                 |
| Assaults               | 13                    | 10              | -3          | -23.08                  | 23          | 23             | 0           | 0.00                    |
| All Others             | 0                     | 0               | 0           | 0.00                    | 0           | 0              | 0           | 0.00                    |
| TOTAL                  | 13                    | 10              | -3          | -23.08                  | 24          | 23             | -1          | -4.17                   |
|                        |                       |                 |             |                         |             |                |             |                         |
| PROPERTY               |                       |                 | _           |                         |             |                |             |                         |
| Break And Enter        | 11                    | 4               | -7          | -63.64                  | 20          | 10             | -10         | -50.00                  |
| Theft Motor Vehicle    | 3                     | 1               | -2          | -66.67                  | 5           | 1              | -4          | -80.00                  |
| Theft > 5000           | 1                     | 1               | 0           | 0.00                    | 1           | 1              | 0           | 0.00                    |
| Theft < 5000           | 19                    | 26              | 7           | 36.84                   | 22          | 39             | 17          | 77.27                   |
| Have Stolen Goods      | 0                     | 0               | 0           | 0.00                    | 0           | 0              | 0           | 0.00                    |
| Frauds<br><b>TOTAL</b> | <u>9</u><br><b>43</b> | <u>4</u><br>36  | -5<br>-7    | -55.56<br><b>-16.28</b> | 13<br>61    | 9<br><b>60</b> | -4<br>-1    | -30.77<br>- <b>1.64</b> |
| TOTAL                  | 43                    | 30              | -7          | -10.20                  | 01          | 00             | -1          | -1.04                   |
| CRIMINAL OTHER         |                       |                 |             |                         |             |                |             |                         |
| Morals                 | 0                     | 0               | 0           | 0.00                    | 0           | 0              | 0           | 0.00                    |
| Offensive Weapons      | 2                     | 1               | -1          | -50.00                  | 2           | 3              | 1           | 50.00                   |
| Other Criminal Code    | 28                    | 32              | 4           | 14.29                   | 44          | 51             | 7           | 15.91                   |
| TOTAL                  | 30                    | 33              | 3           | 10.00                   | 46          | 54             | 8           | 17.39                   |
| TOTAL CRIMINAL CODE    | 86                    | 79              | -7          | -8.14                   | 131         | 137            | 6           | 4.58                    |
| FEDERAL                |                       |                 |             |                         |             |                |             |                         |
| General                | 2                     | 1               | -1          | -50.00                  | 2           | 1              | -1          | -50.00                  |
| Drugs                  | 8                     | 6               | -2          | -25.00                  | 19          | 12             | -7          | -36.84                  |
| TOTAL                  | 10                    | 7               | -3          | -30.00                  | 21          | 13             | -8          | -38.10                  |
| PROVINCIAL             |                       |                 |             |                         |             |                |             |                         |
| General                | 30                    | 27              | -3          | -10.00                  | 58          | 53             | -5          | -8.62                   |
| Liquor                 | 0                     | 0               | -3          | 0.00                    | 0           | 0              | -5          | 0.02                    |
| Traffic                | 109                   | 54              | -55         | -50.46                  | 192         | 82             | -110        | -57.29                  |
| TOTAL                  | 139                   | 81              | -58         | -41.73                  | 250         | 135            | -115        | -46.00                  |
|                        |                       |                 |             |                         |             |                |             |                         |
| TRAFFIC & COLLISION    |                       |                 | 0           | 04.40                   |             |                |             | 50.00                   |
| Criminal Code          | 14                    | 11              | -3          | -21.43                  | 28          | 14             | -14         | -50.00                  |
| Collisions             | 22                    | 37              | 15          | 68.18                   | 53          | 67             | 14          | 26.42                   |
| PERSONS                |                       |                 |             |                         |             |                |             |                         |
| Fatalities             | 1                     | 0               | -1          | -100.00                 | 1           | 0              | -1          | -100.00                 |
| Injured                | 3                     | 5               | 2           | 66.67                   | 9           | 11             | 2           | 22.22                   |
| -                      |                       |                 |             |                         |             |                |             |                         |
| Calls Concluded "K"    | 506                   | 352             | -154        | -30.43                  | 952         | 667            | -285        | -29.94                  |