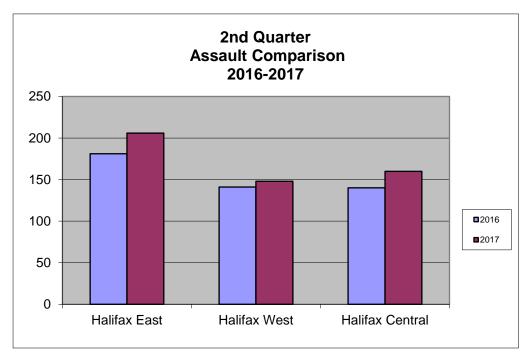

### HALIFAX REGIONAL POLICE ZONES Assaults – Break & Enters – Theft Under April – June 2016/2017 Comparison

Assaults

Assaults Level 1 account for 60% of the total Assaults in the  $2^{nd}$  quarter of 2017 compared to 60% in 2016 and experienced a 10% increase in 2017 over the same period last year.

Assaults with a Weapon Causing Bodily Harm accounted for 16% of the total Assaults in 2017 compared to 14% in 2016 and experienced a 33% increase over the same period last year.

All forms of Sexual Assaults combined accounted for 16% of the total Assaults in 2017 compared to 17% in 2016 and experienced a 1% increase over the same period last year.

Assaults increased by +52 or +11.26%.

Assaults accounted for 90% of reported violent crimes in the second quarter of 2017.