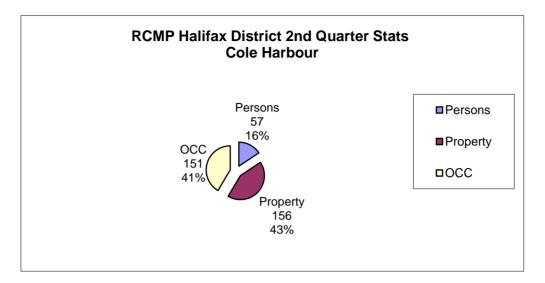

| Cole Harbour          | 2nd Qtr<br>2016 | 2nd Qtr<br>2017 | #<br>Change | %<br>Change      | YTD<br>2016 | YTD<br>2017 | #<br>Change | %<br>Change      |
|-----------------------|-----------------|-----------------|-------------|------------------|-------------|-------------|-------------|------------------|
|                       | 2010            | 2017            | Change      | Change           | 2010        | 2017        | Change      | Change           |
| PERSONS               |                 |                 |             |                  |             |             |             |                  |
| Homicide              | 1               | 0               | -1          | -100.00          | 1           | 0           | -1          | -100.00          |
| Attempted Murder      | 1               | 2               | 1           | 100.00           | 2           | 2           | 0           | 0.00             |
| Robbery               | 5               | 3               | -2          | -40.00           | 10          | 5           | -5          | -50.00           |
| Assaults              | 53              | 51              | -2          | -3.77            | 94          | 92          | -2          | -2.13            |
| All Others            | 0               | 1               | 1           | 0.00             | 1           | 5           | 4           | 400.00           |
| TOTAL                 | 60              | 57              | -3          | -5.00            | 108         | 104         | -4          | -3.70            |
|                       |                 |                 |             |                  |             |             |             |                  |
| PROPERTY              |                 |                 |             |                  |             |             |             |                  |
| Break And Enter       | 25              | 18              | -7          | -28.00           | 38          | 36          | -2          | -5.26            |
| Theft Motor Vehicle   | 8               | 13              | 5           | 62.50            | 10          | 16          | 6           | 60.00            |
| Theft > 5000          | 5               | 3               | -2          | -40.00           | 10          | 4           | -6          | -60.00           |
| Theft < 5000          | 115             | 103             | -12         | -10.43           | 195         | 150         | -45         | -23.08           |
| Have Stolen Goods     | 2               | 2               | 0           | 0.00             | 5           | 4           | -1          | -20.00           |
| Frauds                | 24              | 17              | -7          | -29.17           | 52          | 34          | -18         | -34.62           |
| TOTAL                 | 179             | 156             | -23         | -12.85           | 310         | 244         | -66         | -21.29           |
|                       |                 |                 |             |                  |             |             |             |                  |
| CRIMINAL OTHER        |                 |                 |             |                  |             | -           |             |                  |
| Morals                | 1               | 1               | 0           | 0.00             | 1           | 2           | 1           | 100.00           |
| Offensive Weapons     | 11              | 6               | -5          | -45.45           | 13          | 15          | 2           | 15.38            |
| Other Criminal Code   | 144             | 144             | 0           | 0.00             | 228         | 247         | 19          | 8.33             |
| TOTAL                 | 156             | 151             | -5          | -3.21            | 242         | 264         | 22          | 9.09             |
| TOTAL CRIMINAL CODE   | 395             | 364             | -31         | -7.85            | 660         | 612         | -48         | -7.27            |
| FEDERAL               |                 |                 |             |                  |             |             |             |                  |
| General               | 2               | 3               | 1           | 50.00            | 5           | 4           | -1          | -20.00           |
|                       | 27              | 12              | -15         | -55.56           | 46          | 33          | -13         | -20.00           |
| Drugs<br><b>TOTAL</b> | <u> </u>        | 12              | -13<br>-14  | -35.56<br>-48.28 | <u> </u>    | <u> </u>    | -13<br>-14  | -20.20<br>-27.45 |
| IOTAL                 | 25              | 15              | -14         | -40.20           | 51          | 57          | -14         | -27.45           |
| PROVINCIAL            |                 |                 |             |                  |             |             |             |                  |
| General               | 89              | 119             | 30          | 33.71            | 198         | 222         | 24          | 12.12            |
| Liquor                | 3               | 2               | -1          | -33.33           | 4           | 2           | -2          | -50.00           |
| Traffic               | 394             | 279             | -115        | -29.19           | 814         | 569         | -245        | -30.10           |
| TOTAL                 | 486             | 400             | -86         | -17.70           | 1016        | 793         | -223        | -21.95           |
|                       |                 |                 |             |                  |             |             |             |                  |
| TRAFFIC & COLLISION   |                 |                 |             |                  |             |             |             |                  |
| Criminal Code         | 43              | 62              | 19          | 44.19            | 92          | 92          | 0           | 0.00             |
| Collisions            | 124             | 135             | 11          | 8.87             | 258         | 256         | -2          | -0.78            |
| 5550010               |                 |                 |             |                  |             |             |             |                  |
| PERSONS               | _               | _               |             |                  | _           | _           | _           | <b>_</b>         |
| Fatalities            | 0               | 0               | 0           | 0.00             | 0           | 0           | 0           | 0.00             |
| Injured               | 13              | 11              | -2          | -15.38           | 27          | 22          | -5          | 1.00             |
|                       | 0070            | 0000            | 0.40        | 44 50            | 4404        | 40.40       | 075         | 4.00             |
| Calls Concluded "K"   | 2376            | 2030            | -346        | -14.56           | 4421        | 4046        | -375        | 1.00             |