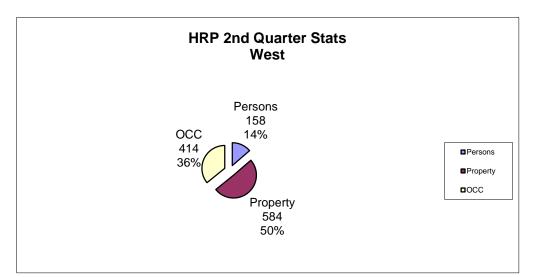

| West Division       | 2nd Qtr<br>2016 | 2nd Qtr<br>2017 | #<br>Change | %<br>Change | YTD<br>2016 | YTD<br>2017 | #<br>Change | %<br>Change |
|---------------------|-----------------|-----------------|-------------|-------------|-------------|-------------|-------------|-------------|
|                     |                 |                 |             |             |             |             |             |             |
| PERSONS             | _               | _               |             |             |             | _           | _           |             |
| Homicide            | 0               | 0               | 0           | 0.00        | 3           | 0           | -3          | -100.00     |
| Attempted Murder    | 0               | 0               | 0           | 0.00        | 1           | 0           | -1          | -100.00     |
| Robbery             | 6               | 7               | 1           | 16.67       | 12          | 13          | 1           | 8.33        |
| Assaults            | 141             | 148             | 7           | 4.96        | 256         | 301         | 45          | 17.58       |
| All Others          | 6               | 3               | -3          | -50.00      | 11          | 7           | -4          | -36.36      |
| TOTAL               | 153             | 158             | 5           | 3.27        | 283         | 321         | 38          | 13.43       |
| PROPERTY            |                 |                 |             |             |             |             |             |             |
| Break And Enter     | 38              | 45              | 7           | 18.42       | 94          | 90          | -4          | -4.26       |
| Theft Motor Vehicle | 32              | 16              | -16         | -50.00      | 49          | 37          | -12         | -24.49      |
| Theft > $5000$      | 11              | 13              | 2           | 18.18       | 18          | 20          | 2           | 11.11       |
| Theft < 5000        | 414             | 400             | -14         | -3.38       | 805         | 752         | -53         | -6.58       |
| Have Stolen Goods   | 51              | 16              | -35         | -68.63      | 94          | 52          | -42         | -44.68      |
| Frauds              | 74              | 94              | 20          | 27.03       | 166         | 192         | 26          | 15.66       |
| TOTAL               | 620             | 584             | -36         | -5.81       | 1226        | 1143        | -83         | -6.77       |
|                     |                 |                 |             |             |             |             |             |             |
| CRIMINAL OTHER      |                 |                 |             |             |             |             |             |             |
| Prostitution        | 2               | 1               | -1          | -50.00      | 4           | 3           | -1          | -25.00      |
| Offensive Weapons   | 14              | 17              | 3           | 21.43       | 28          | 26          | -2          | -7.14       |
| Other Criminal Code | 357             | 396             | 39          | 10.92       | 685         | 740         | 55          | 8.03        |
| TOTAL               | 373             | 414             | 41          | 10.99       | 717         | 769         | 52          | 7.25        |
| TOTAL CRIMINAL CODE | 1146            | 1156            | 10          | 0.87        | 2226        | 2233        | 7           | 0.31        |
| FEDERAL             |                 |                 |             |             |             |             |             |             |
| General             | 0               | 3               | 3           | 300.00      | 1           | 4           | 3           | 300.00      |
| Drugs               | 51              | 44              | -7          | -13.73      | 98          | 78          | -20         | -20.41      |
| TOTAL               | 51              | 47              | -4          | -7.84       | 99          | 82          | -17         | -17.17      |

#### 2nd Quarter 2017 Reported Crime Distribution by Division

| District        | Violent | Property | 000  | Total | % of Total |
|-----------------|---------|----------|------|-------|------------|
| Halifax East    | 231     | 699      | 612  | 1542  | 37.99%     |
| Halifax West    | 158     | 584      | 414  | 1156  | 28.48%     |
| Halifax Central | 180     | 615      | 566  | 1361  | 33.53%     |
| Total           | 569     | 1898     | 1592 | 4059  | 100%       |