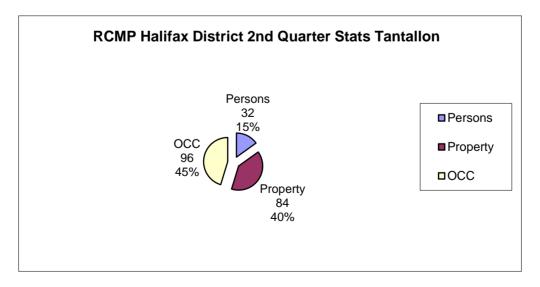

ict

| District             | Violent | Property | 000 | Total | % of Total |
|----------------------|---------|----------|-----|-------|------------|
| Cole Harbour         | 57      | 156      | 151 | 364   | 29.43%     |
| Lower Sackville      | 89      | 194      | 218 | 501   | 40.50%     |
| Musquodoboit Harbour | 10      | 36       | 33  | 79    | 6.39%      |
| North Central        | 5       | 14       | 9   | 28    | 2.26%      |
| Sheet Harbour        | 8       | 22       | 23  | 53    | 4.28%      |
| Tantallon            | 32      | 84       | 96  | 212   | 17.14%     |
|                      | 201     | 506      | 530 | 1237  | 100%       |

## Crimes Against Persons 2nd Quarter Comparison 2016-2017



## Crimes Against Property 2nd Quarter Comparison 2016-2017



















# Halifax District Assaults - Break & Enter - Theft Under April - June 2016/17

### Assaults

Assaults Level 1 accounted for 63% of the total <u>Assaults</u> in the  $2^{nd}$  quarter of 2017, the  $2^{nd}$  quarter of 2016 had a result of 65% and experienced a +20% **increase** in 2017 over the same period last year.

Assault with a Weapon Causing Bodily Harm accounted for 13% of the total <u>Assaults</u> in 2017 compared to 15% in 2016 and experienced a +13% **increase** over the same period last year.

All forms of Sexual Assaults combined accounted for 20% of the total <u>Assaults</u> in 2017 compared to 13% in 2016.

|           |                                                  | 2016 | 2017 | %    |
|-----------|--------------------------------------------------|------|------|--