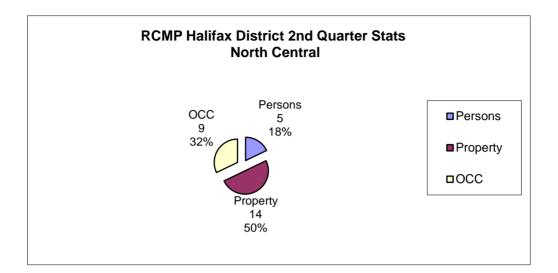

| North Central                            | 2nd Qtr<br>2016 | 2nd Qtr<br>2017 | #<br>Change | %<br>Change           | YTD<br>2016     | YTD<br>2017     | #<br>Change | %<br>Change              |
|------------------------------------------|-----------------|-----------------|-------------|-----------------------|-----------------|-----------------|-------------|--------------------------|
| PERSONS                                  |                 |                 |             |                       |                 |                 |             |                          |
| Homicide                                 | 0               | 0               | 0           | 0.00                  | 0               | 0               | 0           | 0.00                     |
| Attempted Murder                         | 0               | 0               | 0           | 0.00                  | 0               | 0               | 0<br>0      | 0.00                     |
| Robbery                                  | 0               | 0               | 0           | 0.00                  | 0               | 9               | 9           | 100.00                   |
| Assaults                                 | 3               | 5               | 2           | 66.67                 | 5               | 0               | -5          | -100.00                  |
| All Others                               | 0               | 0               | 0           | 0.00                  | 0               | 0               | -5          | 0.00                     |
| TOTAL                                    | 3               | 5               | 2           | <b>66.67</b>          | 5               | 9               | 4           | 80.00                    |
| PROPERTY                                 |                 |                 |             |                       |                 |                 |             |                          |
| Break And Enter                          | 3               | 4               | 1           | 33.33                 | 2               | 11              | 8           | 266.67                   |
| Theft Motor Vehicle                      | 2               | 4               | 1<br>0      | 0.00                  | 3<br>2          | 2               | 0           | 0.00                     |
| Theft > 5000                             | 2               | 2               | -2          | -100.00               | 2               | 2               | -3          | -100.00                  |
| Theft < $5000$                           | 2               | 4               | -2<br>2     | 100.00                | 3<br>7          | 6               | -3<br>-1    | -100.00                  |
| Have Stolen Goods                        | 0               | 4               | 0           | 0.00                  | 0               | 0               | 0           | 0.00                     |
| Frauds                                   | 2               | 4               | 2           | 100.00                | 3               | 8               | 5           | 166.67                   |
| TOTAL                                    | 11              | 14              | 3           | 27.27                 | 18              | 27              | 9           | 50.00                    |
| CRIMINAL OTHER                           |                 |                 |             |                       |                 |                 |             |                          |
|                                          | 0               | 0               | 0           | 0.00                  | 0               | ^               | 0           | 0.00                     |
| Morals                                   | 0               | 0               | 0           | 0.00                  | 0               | 0               | 0           | 0.00                     |
| Offensive Weapons<br>Other Criminal Code | 0               | 0               | 0           | 0.00                  | 1               | 0               | -1          | -100.00                  |
|                                          | <u>8</u>        | 9<br><b>9</b>   | <u>1</u>    | 12.50<br><b>12.50</b> | 17<br><b>18</b> | 11<br><b>11</b> | -6<br>-7    | -35.29<br>- <b>38.89</b> |
| IUIAL                                    | 0               | 5               |             | 12.50                 | 10              |                 | -1          | -30.03                   |
| TOTAL CRIMINAL CODE                      | 22              | 28              | 6           | 27.27                 | 41              | 47              | 6           | 14.63                    |
| FEDERAL                                  |                 |                 |             |                       |                 |                 |             |                          |
| General                                  | 0               | 0               | 0           | 0.00                  | 0               | 0               | 0           | 0.00                     |
| Drugs                                    |                 | 2               | 0           | 0.00                  | 6               | 3               | -3          | -50.00                   |
| TOTAL                                    | 2<br>2          | 2               | 0           | 0.00                  | 6               | 3               | -3          | -50.00                   |
| PROVINCIAL                               |                 |                 |             |                       |                 |                 |             |                          |
| General                                  | 7               | 18              | 11          | 157.14                | 11              | 26              | 15          | 136.36                   |
| Liquor                                   | 0               | 0               | 0           | 0.00                  | 0               | 0               | 0           | 0.00                     |
| Traffic                                  | 39              | 22              | -17         | -43.59                | 58              | 25              | -33         | -56.90                   |
| TOTAL                                    | 46              | 40              | -6          | -13.04                | 69              | 51              | -18         | -26.09                   |
| <b>TRAFFIC &amp; COLLISION</b>           |                 |                 |             |                       |                 |                 |             |                          |
| Criminal Code                            | 4               | 3               | -1          | -25.00                | 5               | 4               | -1          | -20.00                   |
| Collisions                               | 15              | 12              | -3          | -20.00                | 27              | 23              | -4          | -14.81                   |
|                                          | 10              | 14              | 0           | 20.00                 | <u> </u>        | 20              | т           | 14.01                    |
| PERSONS                                  |                 |                 |             |                       |                 |                 |             |                          |
| Fatalities                               | 0               | 0               | 0           | 0.00                  | 0               | 0               | 0           | 0.00                     |
| Injured                                  | 6               | 2               | -4          | -66.67                | 9               | 5               | -4          | -44.44                   |
| Calls Concluded "K"                      | 287             | 199             | -88         | -30.66                | 493             | 380             | -113        | -22.92                   |