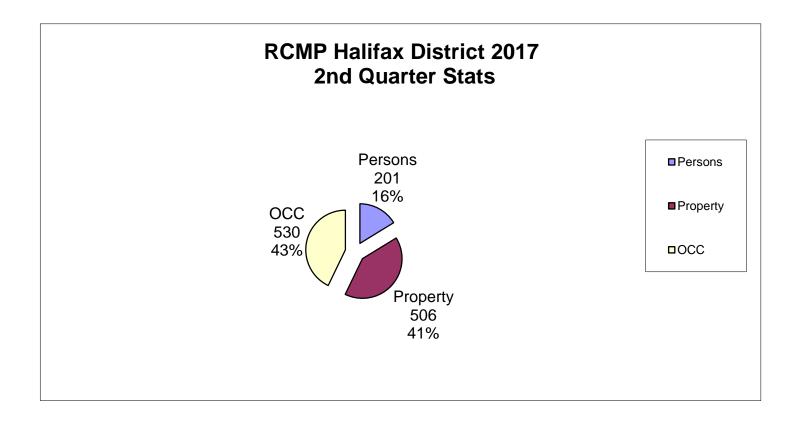

### **Total HRP Criminal Code Offences/Drugs**

<u>Total Criminal Code</u> offences in the second quarter of 2017 show an increase of +244 or by +6.4% compared to the second quarter of 2016.

<u>Drugs</u> in the second quarter of 2017 increased by +15 or by +7.85% compared to the second quarter of 2016.

In the second quarter <u>Property offences</u> count for 47% of the Total Criminal Code offences, while crimes against <u>Persons</u> account for 14% and <u>Criminal Other</u> offences account for 39%.