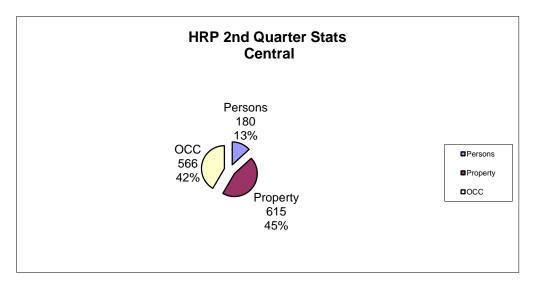

| Central Division    | 2nd Qtr<br>2016 | 2nd Qtr<br>2017 | #<br>Change | %<br>Change | YTD<br>2016 | YTD<br>2017 | #<br>Change | %<br>Change |
|---------------------|-----------------|-----------------|-------------|-------------|-------------|-------------|-------------|-------------|
| PERSONS             |                 |                 |             |             |             |             |             |             |
| Homicide            | 2               | 0               | -2          | -100.00     | 2           | 0           | -2          | -100.00     |
| Attempted Murder    | 3               | 3               | 0           | 0.00        | 4           | 3           | -1          | -25.00      |
| Robbery             | 13              | 14              | 1           | 7.69        | 23          | 30          | 7           | 30.43       |
| Assaults            | 140             | 160             | 20          | 14.29       | 272         | 319         | 47          | 17.28       |
| All Others          | 1               | 3               | 2           | 200.00      | 1           | 4           | 3           | 300.00      |
| TOTAL               | 159             | 180             | 21          | 13.21       | 302         | 356         | 54          | 17.88       |
| PROPERTY            |                 |                 |             |             |             |             |             |             |
| Break And Enter     | 38              | 32              | -6          | -15.79      | 89          | 75          | -14         | -15.73      |
| Theft Motor Vehicle | 12              | 13              | 1           | 8.33        | 18          | 25          | 7           | 38.89       |
| Theft $> 5000$      | 9               | 4               | -5          | -55.56      | 17          | 5           | -12         | -70.59      |
| Theft < 5000        | 407             | 449             | 42          | 10.32       | 757         | 795         | 38          | 5.02        |
| Have Stolen Goods   | 54              | 30              | -24         | -44.44      | 101         | 54          | -47         | -46.53      |
| Frauds              | 85              | 87              | 2           | 2.35        | 182         | 176         | -6          | -3.30       |
| TOTAL               | 605             | 615             | 10          | 1.65        | 1164        | 1130        | -34         | -2.92       |
| CRIMINAL OTHER      |                 |                 |             |             |             |             |             |             |
| Prostitution        | 14              | 0               | -14         | -100.00     | 27          | 3           | -24         | -88.89      |
| Offensive Weapons   | 6               | 19              | 13          | 216.67      | 12          | 32          | 20          | 166.67      |
| Other Criminal Code | 431             | 547             | 116         | 26.91       | 800         | 977         | 177         | 22.13       |
| TOTAL               | 451             | 566             | 115         | 25.50       | 839         | 1012        | 173         | 20.62       |
| TOTAL CRIMINAL CODE | 1215            | 1361            | 146         | 12.02       | 2305        | 2498        | 193         | 8.37        |
| FEDERAL             |                 |                 |             |             |             |             |             |             |
| General             | 7               | 4               | -3          | -42.86      | 15          | 12          | -3          | -20.00      |
| Drugs               | 86              | 81              | -5          | -5.81       | 147         | 175         | 28          | 19.05       |
| TOTAL               | 93              | 85              | -8          | -8.60       | 162         | 187         | 25          | 15.43       |

#### 2nd Quarter 2017 Reported Crime Distribution by Division

| District        | Violent | Property | 000  | Total | % of Total |
|-----------------|---------|----------|------|-------|------------|
| Halifax East    | 231     | 699      | 612  | 1542  | 37.99%     |
| Halifax West    | 158     | 584      | 414  | 1156  | 28.48%     |
| Halifax Central | 180     | 615      | 566  | 1361  | 33.53%     |
| Total           | 569     | 1898     | 1592 | 4059  | 100%       |