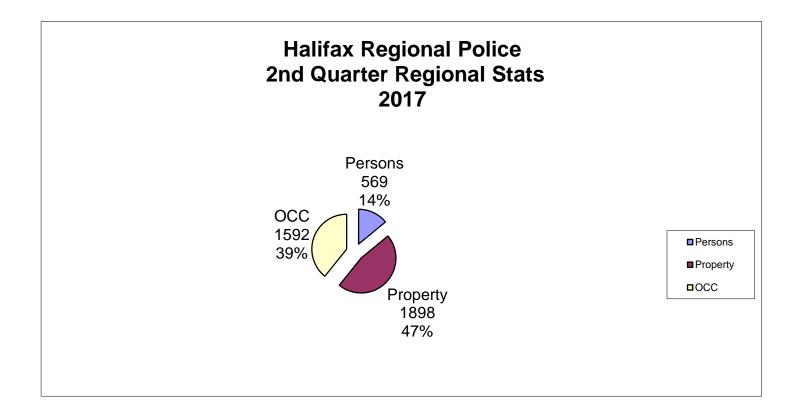

In the second quarter <u>Property offences</u> count for 47% of the Total Criminal Code offences, while crimes against <u>Persons</u> account for 14% and <u>Criminal Other</u> offences account for 39%.

| All HRP Zones                            | 2nd Qtr<br>2016 | 2nd Qtr<br>2017 |           | %<br>Changa    | YTD<br>2016 | YTD<br>2017 | #<br>Changa | %<br>Changa |
|------------------------------------------|-----------------|-----------------|-----------|----------------|-------------|-------------|-------------|-------------|
| All HRP Zones                            | 2010            | 2017            | Change    | Change         | 2010        | 2017        | Change      | Change      |
| PERSONS                                  |                 |                 |           |                |             |             |             |             |
| Homicide                                 | 2               | 3               | 1         | 50.00          | 6           | 3           | -3          | -50.00      |
|                                          |                 |                 |           |                |             | 3<br>7      |             |             |
| Attempted Murder                         | 3               | 6               | 3         | 100.00         | 6           |             | 1           | 16.67       |
| Robbery                                  | 29              | 38              | 9         | 31.03          | 57          | 72          | 15          | 26.32       |
| Assaults                                 | 462             | 514             | 52        | 11.26          | 859         | 1019        | 160         | 18.63       |
| All Others                               | 11              | 8               | -3        | -27.27         | 18          | 17          | -1          | -5.56       |
| TOTAL                                    | 507             | 569             | 62        | 12.23          | 946         | 1118        | 172         | 18.18       |
| PROPERTY                                 |                 |                 |           |                |             |             |             |             |
| Break And Enter                          | 141             | 1 1 0           | 7         | 4.06           | 297         | 226         | 20          | 9.76        |
| Theft Motor Vehicle                      |                 | 148             | 7         | 4.96           |             | 326         | 29          |             |
|                                          | 60<br>25        | 46              | -14       | -23.33         | 109         | 93<br>45    | -16         | -14.68      |
| Theft > 5000                             | 25              | 31              | 6         | 24.00          | 46          | 45          | -1          | -2.17       |
| Theft < 5000                             | 1277            | 1350            | 73        | 5.72           | 2362        | 2406        | 44          | 1.86        |
| Have Stolen Goods                        | 191             | 76              | -115      | -60.21         | 335         | 174         | -161        | -48.06      |
| Frauds                                   | 250             | 247             | -3        | -1.20          | 529         | 487         | -42         | -7.94       |
| TOTAL                                    | 1944            | 1898            | -46       | -2.37          | 3678        | 3531        | -147        | -4.00       |
| CRIMINAL OTHER                           |                 |                 |           |                |             |             |             |             |
| Prostitution                             | 16              | 2               | -14       | -87.50         | 36          | 7           | -29         | -80.56      |
|                                          | 43              | 2<br>57         | -14<br>14 | 32.56          | 30<br>84    | 94          | -29<br>10   | -80.50      |
| Offensive Weapons<br>Other Criminal Code | 43<br>1305      | 1533            | 228       | 32.50<br>17.47 | 04<br>2485  | 94<br>2805  | 320         | 12.88       |
|                                          |                 |                 |           |                |             |             |             |             |
| TOTAL                                    | 1364            | 1592            | 228       | 16.72          | 2605        | 2906        | 301         | 11.55       |
| TOTAL CRIMINAL CODE                      | 3815            | 4059            | 244       | 6.40           | 7229        | 7555        | 326         | 4.51        |
| FEDERAL                                  |                 |                 |           |                |             |             |             |             |
| General                                  | 13              | 11              | -2        | -15.38         | 24          | 28          | 4           | 16.67       |
| Drugs                                    | 191             | 206             | 15        | 7.85           | 365         | 390         | 25          | 6.85        |
| TOTAL                                    | 204             | 217             | 13        | 6.37           | 389         | 418         | 29          | 7.46        |
|                                          |                 |                 |           |                |             |             |             |             |
| PROVINCIAL                               |                 |                 |           |                |             |             |             |             |
| General                                  | 1140            | 1154            | 14        | 1.23           | 2184        | 1921        | -263        | -12.04      |
| Liquor                                   | 433             | 422             | -11       | -2.54          | 795         | 799         | 4           | 0.50        |
| Traffic                                  | 6679            | 5618            | -1061     | -15.89         | 13477       | 12818       | -659        | -4.89       |
| TOTAL                                    | 8252            | 7194            | -1058     | -12.82         | 16456       | 15538       | -918        | -5.58       |
|                                          |                 |                 |           |                |             |             |             |             |
| TRAFFIC & COLLISION                      |                 |                 |           |                |             |             |             |             |
| Criminal Code                            | 463             | 426             | -37       | -7.99          | 946         | 866         | -80         | -8.46       |
| Collisions                               | 1451            | 1575            | 124       | 8.55           | 2980        | 3352        | 372         | 12.48       |
| PERSONS                                  |                 |                 |           |                |             |             |             |             |
| Fatalities                               | 1               | 1               | 0         | 0.00           | 1           | 1           | 0           | 0.00        |
|                                          |                 |                 | 0<br>29   |                |             |             | 0           |             |
| Injured                                  | 102             | 131             | 29        | 28.43          | 205         | 252         | 47          | 22.93       |