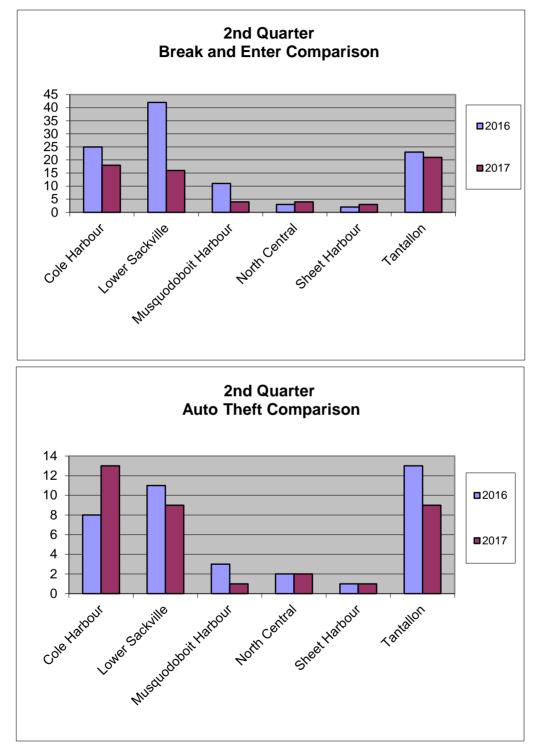

### Break & Enter

Break & Enter (Residence) accounted for 60% of the total Break & Enters in the 2<sup>nd</sup> quarter of 2017 compared to 60% in 2016 and experienced a 5% increase in 2017 over the same period last year.

Break & Enter (Other) accounted for 13% of the total Break & Enters in the 2<sup>nd</sup> quarter of 2017 compared to 11% in 2016 and experienced a 19% increase in 2017 over the same period last year.

Break & Enter (Business) accounted for 26% of the total Break & Enters in the 2<sup>nd</sup> quarter of 2017 compared to 28% in 2016 and experienced a -3 decrease in 2017 over the same period last year.

| Crime Type | e                             | 2016 | 2017 | %   |
|------------|-------------------------------|------|------|-----|
| 2120-10    | Break & Enter (Residence)     | 85   | 89   | 5   |
| 2120-20    | Break & Enter (Business)      | 39   | 38   | -3  |
| 2120-30    | Break & Enter – Home Invasion | 1    | 1    | 0   |
| 2120-40    | Break & Enter – Other         | 16   | 19   | 19  |
| 2121-00    | Break & Enter – Firearms      | 0    | 1    | 100 |