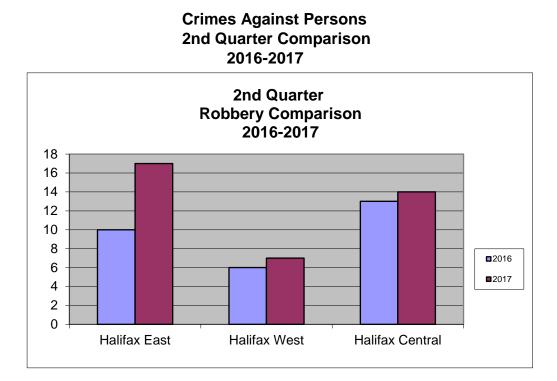

### **Robberies**

Robberies accounted for 7% of the total Persons Crimes in the 2<sup>nd</sup> quarter of 2017 compared to 6% in 2016 and experienced a 31% increase in 2017 over the same period last year.

| Crime Type | e                               | 2016 | 2017 | %  |
|------------|---------------------------------|------|------|----|
| 1610-10    | Robbery With Firearms           | 3    | 3    | 0  |
| 1610-20    | Robbery, Other Offensive Weapon | 6    | 10   | 67 |
| 1610-30    | Robbery, Other Type             | 20   | 25   | 25 |