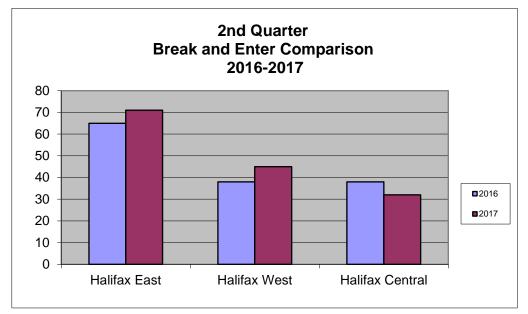

### Break & Enter

Break & Enter (Residence) accounted for 60% of the total Break & Enters in the 2<sup>nd</sup> quarter of 2017 compared to 60% in 2016 and experienced a 5% increase in 2017 over the same period last year.

Break & Enter (Other) accounted for 13% of the total Break & Enters in the 2<sup>nd</sup> quarter of 2017 compared to 11% in 2016 and experienced a 19% increase in 2017 over the same period last year.

Break & Enter (Business) accounted for 26% of the total Break & Enters in the 2<sup>nd</sup> quarter of 2017 compared to 28% in 2016 and experienced a -3 decrease in 2017 over the same period last year.

| Crime Type | e                             | 2016 | 2017 | %   |
|------------|-------------------------------|------|------|-----|
| 2120-10    | Break & Enter (Residence)     | 85   | 89   | 5   |
| 2120-20    | Break & Enter (Business)      | 39   | 38   | -3  |
| 2120-30    | Break & Enter – Home Invasion | 1    | 1    | 0   |
| 2120-40    | Break & Enter – Other         | 16   | 19   | 19  |
| 2121-00    | Break & Enter – Firearms      | 0    | 1    | 100 |