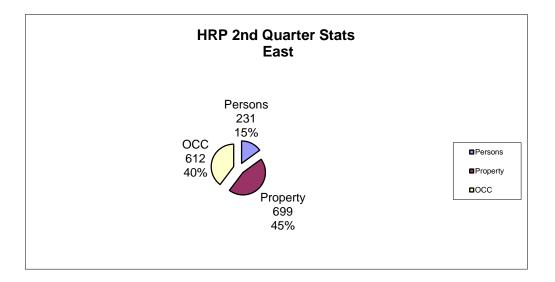

| East Division       | 2nd Qtr<br>2016 | 2nd Qtr<br>2017 | #<br>Change | %<br>Change | YTD<br>2016 | YTD<br>2017 | #<br>Change | %<br>Change |
|---------------------|-----------------|-----------------|-------------|-------------|-------------|-------------|-------------|-------------|
| PERSONS             |                 |                 |             |             |             |             |             |             |
| Homicide            | 0               | 3               | 3           | 300.00      | 1           | 3           | 2           | 200.00      |
| Attempted Murder    | 0<br>0          | 3               | 3           | 300.00      | 1           | 4           | 3           | 300.00      |
| Robbery             | 10              | 17              | 7           | 70.00       | 22          | 29          | 7           | 31.82       |
| Assaults            | 181             | 206             | 25          | 13.81       | 331         | 399         | 68          | 20.54       |
| All Others          | 4               | 2               | -2          | -50.00      | 6           | 6           | 0           | 0.00        |
| TOTAL               | 195             | 231             | 36          | 18.46       | 361         | 441         | 80          | 22.16       |
| PROPERTY            |                 |                 |             |             |             |             |             |             |
| Break And Enter     | 65              | 71              | 6           | 9.23        | 114         | 161         | 47          | 41.23       |
| Theft Motor Vehicle | 16              | 17              | 1           | 6.25        | 42          | 31          | -11         | -26.19      |
| Theft > $5000$      | 5               | 14              | 9           | 180.00      | 11          | 20          | 9           | 81.82       |
| Theft < 5000        | 456             | 501             | 45          | 9.87        | 800         | 859         | 59          | 7.38        |
| Have Stolen Goods   | 86              | 30              | -56         | -65.12      | 140         | 68          | -72         | -51.43      |
| Frauds              | 91              | 66              | -25         | -27.47      | 181         | 119         | -62         | -34.25      |
| TOTAL               | 719             | 699             | -20         | -2.78       | 1288        | 1258        | -30         | -2.33       |
| CRIMINAL OTHER      |                 |                 |             |             |             |             |             |             |
| Prostitution        | 0               | 1               | 1           | 100.00      | 5           | 1           | -4          | -80.00      |
| Offensive Weapons   | 23              | 21              | -2          | -8.70       | 44          | 36          | -8          | -18.18      |
| Other Criminal Code | 517             | 590             | 73          | 14.12       | 1000        | 1088        | 88          | 8.80        |
| TOTAL               | 540             | 612             | 72          | 13.33       | 1049        | 1125        | 76          | 7.24        |
| TOTAL CRIMINAL CODE | 1454            | 1542            | 88          | 6.05        | 2698        | 2824        | 126         | 4.67        |
| FEDERAL             |                 |                 |             |             |             |             |             |             |
| General             | 6               | 4               | -2          | -33.33      | 8           | 12          | 4           | 50.00       |
| Drugs               | 54              | 81              | 27          | 50.00       | 120         | 137         | 17          | 14.17       |
| TOTAL               | 60              | 85              | 25          | 41.67       | 128         | 149         | 21          | 16.41       |

#### 2nd Quarter 2017 Reported Crime Distribution by Division

| District        | Violent | Property | 000  | Total | % of Total |
|-----------------|---------|----------|------|-------|------------|
| Halifax East    | 231     | 699      | 612  | 1542  | 37.99%     |
| Halifax West    | 158     | 584      | 414  | 1156  | 28.48%     |
| Halifax Central | 180     | 615      | 566  | 1361  | 33.53%     |
| Total           | 569     | 1898     | 1592 | 4059  | 100%       |