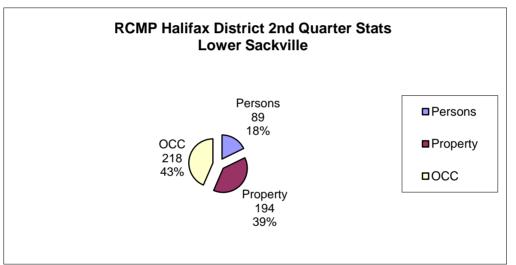

| Lower Sackville                        | 2nd Qtr<br>2016 | 2nd Qtr<br>2017 | #<br>Change     | %<br>Change  | YTD<br>2016       | YTD<br>2017 | #<br>Change | %<br>Change |
|----------------------------------------|-----------------|-----------------|-----------------|--------------|-------------------|-------------|-------------|-------------|
| RERSONS                                |                 |                 |                 |              |                   |             |             |             |
| PERSONS<br>Homicide                    | 0               | 0               | 0               | 0.00         | 0                 | 0           | 0           | 0.00        |
|                                        | 0<br>2          | 0<br>0          | 0<br>-2         | -100.00      | 0<br>3            | 0<br>0      | 0<br>-3     | -100.00     |
| Attempted Murder                       | 2<br>1          | 0<br>4          | -2<br>3         | 300.00       | 3<br>4            | 6           | -3          | 50.00       |
| Robbery<br>Assaults                    | י<br>54         | 4<br>83         | 29              | 53.70        | 4<br>113          | 0<br>141    | 28          | 24.78       |
| All Others                             | 0               | 2               | 29              | 100.00       | 1                 | 2           | 20          | 100.00      |
| TOTAL                                  | 57              | 89              | 32              | <b>56.14</b> | 121               | 149         | 28          | 23.14       |
|                                        | •               |                 |                 | •••••        |                   |             |             |             |
| PROPERTY                               |                 |                 |                 |              |                   |             |             |             |
| Break And Enter                        | 42              | 16              | -26             | -61.90       | 66                | 30          | -36         | -54.55      |
| Theft Motor Vehicle                    | 11              | 9               | -2              | -18.18       | 25                | 19          | -6          | -24.00      |
| Theft > 5000                           | 7               | 6               | -1              | -14.29       | 10                | 12          | 2           | 20.00       |
| Theft < 5000                           | 136             | 119             | -17             | -12.50       | 279               | 235         | -44         | -15.77      |
| Have Stolen Goods                      | 19              | 7               | -12             | -63.16       | 48                | 19          | -29         | -60.42      |
| Frauds                                 | 40              | 37              | -3              | -7.50        | 77                | 73          | -4          | -5.19       |
| TOTAL                                  | 255             | 194             | -61             | -23.92       | 505               | 388         | -117        | -23.17      |
|                                        |                 |                 |                 |              |                   |             |             |             |
| CRIMINAL OTHER                         |                 | 0               |                 | 400.00       |                   | 0           |             | 400.00      |
| Morals                                 | 1               | 0               | -1              | -100.00      | 1                 | 0           | -1          | -100.00     |
| Offensive Weapons                      | 14              | 9               | -5              | -35.71       | 21                | 11          | -10         | -47.62      |
| Other Criminal Code<br>TOTAL           | 185             | 209             | 24<br><b>18</b> | 12.97        | 321<br><b>343</b> | 365         | 44          | 13.71       |
| IUIAL                                  | 200             | 218             | 18              | 9.00         | 343               | 376         | 33          | 9.62        |
| TOTAL CRIMINAL CODE                    | 512             | 501             | -11             | -2.15        | 969               | 913         | -56         | -5.78       |
| FEDERAL                                |                 |                 |                 |              |                   |             |             |             |
| General                                | 3               | 8               | 5               | 166.67       | 8                 | 11          | 3           | 37.50       |
| Drugs                                  | 55              | 31              | -24             | -43.64       | 82                | 60          | -22         | -26.83      |
| TOTAL                                  | 58              | 39              | -19             | -32.76       | 90                | 71          | -19         | -21.11      |
|                                        |                 |                 |                 |              |                   |             |             |             |
| PROVINCIAL                             |                 |                 |                 |              |                   |             |             |             |
| General                                | 189             | 187             | -2              | -1.06        | 342               | 350         | 8           | 2.34        |
| Liquor                                 | 3               | 4               | 1               | 33.33        | 6                 | 7           | 1           | 16.67       |
| Traffic                                | 1152            | 776             | -376            | -32.64       | 2295              | 1599        | -696        | -30.33      |
| TOTAL                                  | 1344            | 967             | -377            | -28.05       | 2643              | 1956        | -687        | -25.99      |
|                                        |                 |                 |                 |              |                   |             |             |             |
| TRAFFIC & COLLISION                    | <u> </u>        | 00              | 0               | 0.04         | 400               | 447         | 10          | 40.07       |
| Criminal Code                          | 68              | 66              | -2              | -2.94        | 136               | 117         | -19         | -13.97      |
| Collisions                             | 210             | 233             | 23              | 10.95        | 492               | 493         | 1           | 0.20        |
| PERSONS                                |                 |                 |                 |              |                   |             |             |             |
| Fatalities                             | 0               | 1               | 1               | 100.00       | 1                 | 1           | 0           | 0.00        |
| Injured                                | 20              | 30              | 10              | 50.00        | 50                | 56          | 6           | 12.00       |
| njarod                                 | 20              | 00              | 10              | 00.00        | 00                | 00          | U           | 12.00       |
| Calls Concluded "K"                    | 3664            | 2488            | -1176           | -32.10       | 6404              | 4738        | -1666       | -26.01      |
| ······································ |                 |                 |                 |              |                   |             |             |             |