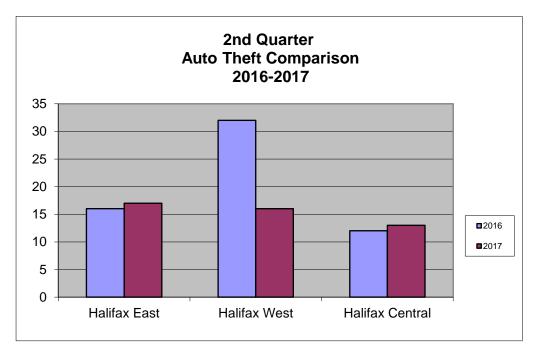

#### Second Quarter comparison between 2016 and 2017:

Property Crimes

Overall, Property Crime decrease by -46 or -2.37%.

Stolen Motor Vehicles decreased by -14 or -23.3%.

Break and Enters increased by +7 or +4.96%.