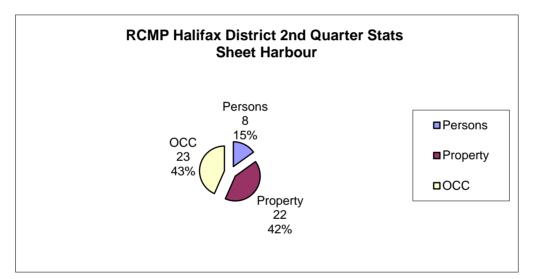

|                                | 2nd Qtr | 2nd Qtr | #      | %       | YTD  | YTD      | #      | %       |
|--------------------------------|---------|---------|--------|---------|------|----------|--------|---------|
| Sheet Harbour                  | 2016    | 2017    | Change | Change  | 2016 | 2017     | Change | Change  |
| PERSONS                        |         |         |        |         |      |          |        |         |
| Homicide                       | 0       | 0       | 0      | 0.00    | 0    | 0        | 0      | 0.00    |
| Attempted Murder               | 0       | 0       | 0      | 0.00    | 0    | 0        | 0      | 0.00    |
| Robbery                        | 0       | 0       | 0      | 0.00    | 0    | 0        | 0      | 0.00    |
| Assaults                       | 5       | 7       | 2      | 40.00   | 5    | 12       | 7      | 140.00  |
| All Others                     | 0       | 1       | 1      | 0.00    | 0    | 1        | 1      | 0.00    |
| TOTAL                          | 5       | 8       | 3      | 60.00   | 5    | 13       | 8      | 160.00  |
|                                |         |         |        |         |      |          |        |         |
| PROPERTY                       |         |         |        |         |      |          |        |         |
| Break And Enter                | 2       | 3       | 1      | 50.00   | 5    | 10       | 5      | 100.00  |
| Theft Motor Vehicle            | 1       | 1       | 0      | 0.00    | 1    | 1        | 0      | 0.00    |
| Theft > 5000                   | 0       | 1       | 1      | 100.00  | 1    | 2        | 1      | 100.00  |
| Theft < 5000                   | 4       | 16      | 12     | 300.00  | 9    | 16       | 7      | 77.78   |
| Have Stolen Goods              | 0       | 0       | 0      | 0.00    | 0    | 0        | 0      | 0.00    |
| Frauds                         | 0       | 1       | 1      | 100.00  | 1    | 2        | 1      | 100.00  |
| TOTAL                          | 7       | 22      | 15     | 214.29  | 17   | 31       | 14     | 82.35   |
| CRIMINAL OTHER                 |         |         |        |         |      |          |        |         |
| Morals                         | 0       | 0       | 0      | 0.00    | 0    | 0        | 0      | 0.00    |
| Offensive Weapons              | 0       | 0       | 0      | 0.00    | 0    | 2        | 2      | 100.00  |
| Other Criminal Code            | 10      | 23      | 13     | 130.00  | 21   | 36       | 15     | 71.43   |
| TOTAL                          | 10      | 23      | 13     | 130.00  | 21   | 38       | 17     | 80.95   |
| TOTAL CRIMINAL CODE            | 22      | 53      | 31     | 140.91  | 43   | 82       | 39     | 90.70   |
| TOTAL CRIMINAL CODE            | 22      | 55      | 31     | 140.31  | 43   | 02       | 39     | 30.70   |
| FEDERAL                        |         |         |        |         |      |          |        |         |
| General                        | 0       | 1       | 1      | 100.00  | 0    | 1        | 1      | 100.00  |
| Drugs                          | 2       | 4       | 2      | 100.00  | 3    | 5        | 2      | 66.67   |
| TOTAL                          | 2       | 5       | 3      | 150.00  | 3    | 6        | 3      | 100.00  |
|                                |         |         |        |         |      |          |        |         |
| PROVINCIAL                     |         |         |        | ~~ ~~   |      | . –      |        | 10.05   |
| General                        | 9       | 6       | -3     | -33.33  | 21   | 17       | -4     | -19.05  |
| Liquor                         | 0       | 1       | 1      | 100.00  | 0    | 1        | 1      | 100.00  |
| Traffic                        | 35      | 18      | -17    | -48.57  | 50   | 26       | -24    | -48.00  |
| TOTAL                          | 44      | 25      | -19    | -43.18  | 71   | 44       | -27    | -38.03  |
| <b>TRAFFIC &amp; COLLISION</b> |         |         |        |         |      |          |        |         |
| Criminal Code                  | 5       | 2       | -3     | -60.00  | 8    | 4        | -4     | -50.00  |
| Collisions                     | 14      | 15      | 1      | 7.14    | 25   | 21       | -4     | -16.00  |
|                                |         | .0      | •      | 1.17    | 20   | <u> </u> | -      | 10.00   |
| PERSONS                        |         |         |        |         |      |          |        |         |
| Fatalities                     | 1       | 0       | -1     | -100.00 | 1    | 0        | -1     | -100.00 |
| Injured                        | 0       | 1       | 1      | 100.00  | 3    | 2        | -1     | -33.33  |
|                                |         |         |        |         |      |          |        |         |
| Calls Concluded "K"            | 365     | 288     | -77    | -21.10  | 573  | 531      | -42    | -7.33   |
|                                |         |         |        |         |      |          |        |         |