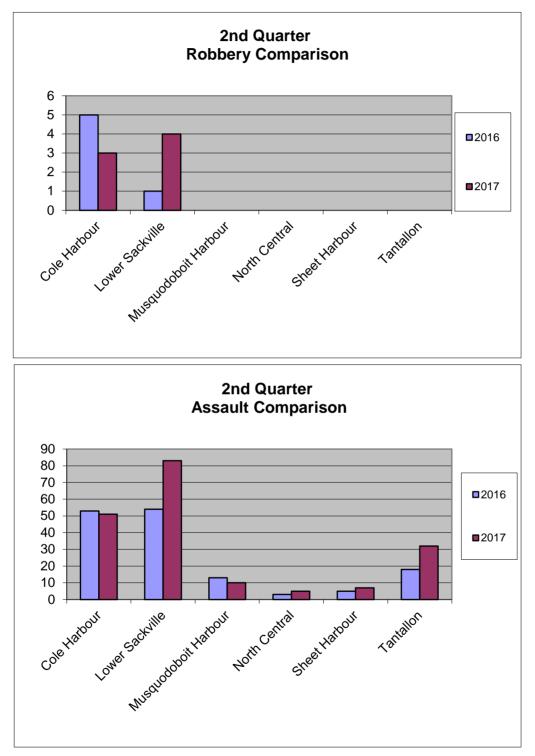

### **Robberies**

Robberies accounted for 7% of the total Persons Crimes in the 2<sup>nd</sup> quarter of 2017 compared to 6% in 2016 and experienced a 31% increase in 2017 over the same period last year.

| Crime Type | e                               | 2016 | 2017 | %  |
|------------|---------------------------------|------|------|----|
| 1610-10    | Robbery With Firearms           | 3    | 3    | 0  |
| 1610-20    | Robbery, Other Offensive Weapon | 6    | 10   | 67 |
| 1610-30    | Robbery, Other Type             | 20   | 25   | 25 |

Assaults increased by +52 or +11.26%.

Assaults accounted for 90% of reported violent crimes in the second quarter of 2017.